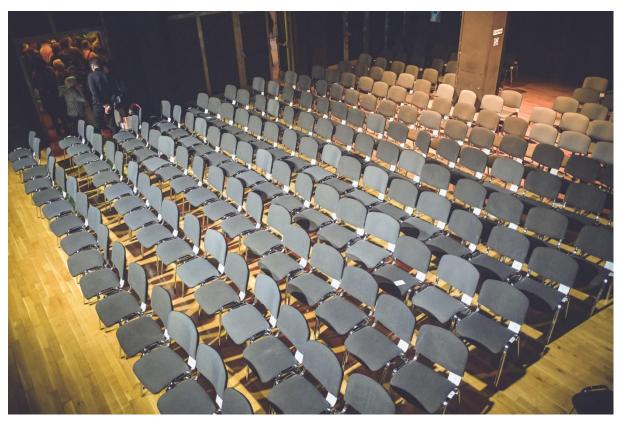

## THEATRE-CONCERT HALL (SUWNICOWA HALL)

capacity: 220 seats or 450 standing places

| PURPOSE                                                                                                             | INCLUDES                                                                                                                                                                                                                                                      | PRICE                               |
|---------------------------------------------------------------------------------------------------------------------|---------------------------------------------------------------------------------------------------------------------------------------------------------------------------------------------------------------------------------------------------------------|-------------------------------------|
| Rehersals, workshops                                                                                                | working lighting, option to set up a ballet<br>floor (10x10 m2), use of speaker, toilet, and<br>dressing room                                                                                                                                                 | 163 PLN net<br>per hour             |
| Non-commercial events<br>niche, requiring a sound<br>engineer or lighting technician                                | service of a sound engineer or lighting<br>technician using Klub's equipment, single<br>setup of audience and stage, one technical<br>staff member/audience assistance, option to<br>set up a ballet floor (10x10 m2), access to<br>toilet and dressing room  | 5 000 PLN net<br>per day (8 hours)  |
| Non-commercial events<br>niche, requiring a sound<br>engineer and lighting<br>technician                            | service of a sound engineer and lighting<br>technician using Klub's equipment, single<br>setup of audience and stage, one technical<br>staff member/audience assistance, option to<br>set up a ballet floor (10x10 m2), access to<br>toilet and dressing room | 8 000 PLN net<br>per day (8 hours)  |
| <b>Commercial events</b><br>ticketed events by the renter,<br>requiring a sound engineer<br>and lighting technician | service of a sound engineer and lighting<br>technician using Klub equipment, single<br>setup of audience and stage, one technical<br>staff member/audience assistance, option to<br>set up a ballet floor (10x10 m2), access to<br>toilet and dressing room   | 12 000 PLN net<br>per day (8 hours) |

THEATRE-CONCERT HALL (SUWNICOWA HALL)

THEATRE-CONCERT HALL (SUWNICOWA HALL)

THEATRE-CONCERT HALL (SUWNICOWA HALL)

THEATRE-CONCERT HALL (SUWNICOWA HALL)