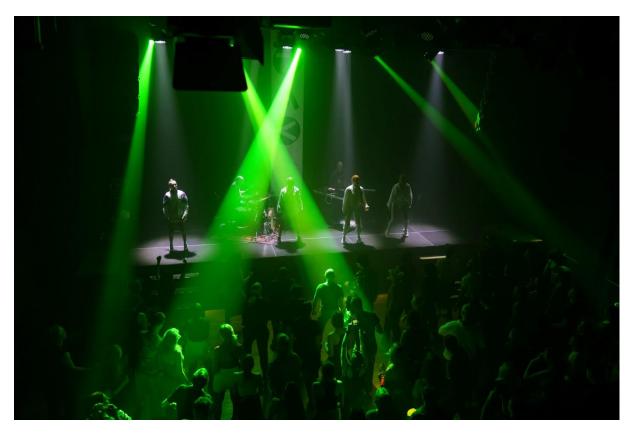

## THEATRE-CONCERT HALL (SUWNICOWA HALL)

capacity: 220 seats or 450 standing places

| PURPOSE                                                                                                             | INCLUDES                                                                                                                                                                                                                                                      | PRICE                               |
|---------------------------------------------------------------------------------------------------------------------|---------------------------------------------------------------------------------------------------------------------------------------------------------------------------------------------------------------------------------------------------------------|-------------------------------------|
| Rehersals, workshops                                                                                                | working lighting, option to set up a ballet<br>floor (10x10 m2), use of speaker, toilet, and<br>dressing room                                                                                                                                                 | 163 PLN net<br>per hour             |
| Non-commercial events<br>niche, requiring a sound<br>engineer or lighting technician                                | service of a sound engineer or lighting<br>technician using Klub's equipment, single<br>setup of audience and stage, one technical<br>staff member/audience assistance, option to<br>set up a ballet floor (10x10 m2), access to<br>toilet and dressing room  | 5 000 PLN net<br>per day (8 hours)  |
| Non-commercial events<br>niche, requiring a sound<br>engineer and lighting<br>technician                            | service of a sound engineer and lighting<br>technician using Klub's equipment, single<br>setup of audience and stage, one technical<br>staff member/audience assistance, option to<br>set up a ballet floor (10x10 m2), access to<br>toilet and dressing room | 8 000 PLN net<br>per day (8 hours)  |
| <b>Commercial events</b><br>ticketed events by the renter,<br>requiring a sound engineer<br>and lighting technician | service of a sound engineer and lighting<br>technician using Klub equipment, single<br>setup of audience and stage, one technical<br>staff member/audience assistance, option to<br>set up a ballet floor (10x10 m2), access to<br>toilet and dressing room   | 12 000 PLN net<br>per day (8 hours) |

THEATRE-CONCERT HALL (SUWNICOWA HALL)

THEATRE-CONCERT HALL (SUWNICOWA HALL)

THEATRE-CONCERT HALL (SUWNICOWA HALL)

THEATRE-CONCERT HALL (SUWNICOWA HALL)