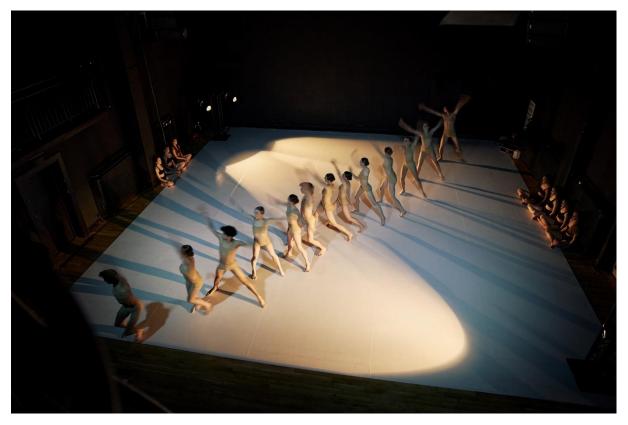

## THEATRE-CONCERT HALL (SUWNICOWA HALL)

capacity: 220 seats or 450 standing places

| PURPOSE                                                                                                             | INCLUDES                                                                                                                                                                                                                                                      | PRICE                               |
|---------------------------------------------------------------------------------------------------------------------|---------------------------------------------------------------------------------------------------------------------------------------------------------------------------------------------------------------------------------------------------------------|-------------------------------------|
| Rehersals, workshops                                                                                                | working lighting, option to set up a ballet<br>floor (10x10 m2), use of speaker, toilet, and<br>dressing room                                                                                                                                                 | 163 PLN net<br>per hour             |
| Non-commercial events<br>niche, requiring a sound<br>engineer or lighting technician                                | service of a sound engineer or lighting<br>technician using Klub's equipment, single<br>setup of audience and stage, one technical<br>staff member/audience assistance, option to<br>set up a ballet floor (10x10 m2), access to<br>toilet and dressing room  | 5 000 PLN net<br>per day (8 hours)  |
| Non-commercial events<br>niche, requiring a sound<br>engineer and lighting<br>technician                            | service of a sound engineer and lighting<br>technician using Klub's equipment, single<br>setup of audience and stage, one technical<br>staff member/audience assistance, option to<br>set up a ballet floor (10x10 m2), access to<br>toilet and dressing room | 8 000 PLN net<br>per day (8 hours)  |
| <b>Commercial events</b><br>ticketed events by the renter,<br>requiring a sound engineer<br>and lighting technician | service of a sound engineer and lighting<br>technician using Klub equipment, single<br>setup of audience and stage, one technical<br>staff member/audience assistance, option to<br>set up a ballet floor (10x10 m2), access to<br>toilet and dressing room   | 12 000 PLN net<br>per day (8 hours) |

THEATRE-CONCERT HALL (SUWNICOWA HALL)

THEATRE-CONCERT HALL (SUWNICOWA HALL)

THEATRE-CONCERT HALL (SUWNICOWA HALL)

THEATRE-CONCERT HALL (SUWNICOWA HALL)